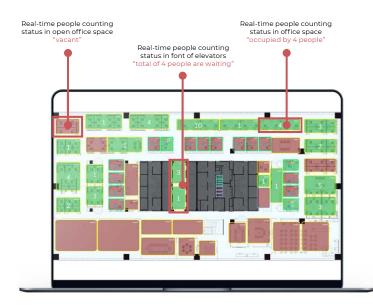

## A COMPREHENSIVE VIEW OF OCCUPANTS AND THEIR WELLNESS

Constellation provides real time occupant statuses that assist in managing space utilization, occupant health and safety - Without compromising privacy

### IN & OUT COUNTING

Star-IO helps optimize space utilization by providing a count of individuals moving in and out of designated areas.

#### **ZONE COUNTING**

Star-ZC is a occupancy counter that can determine how many individuals are in a given zone and for how long, allowing companies to know the best way to organize and manage their spaces.