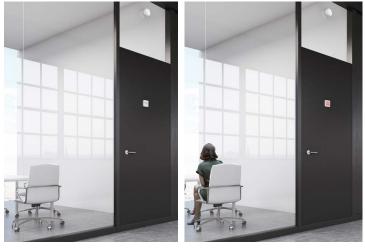

#### PRESENCE DETECTION

Star-PD detects micro-movements, breathing and heart rate, to determine if individuals are present or equally important, not present.

#### HOW IT WORKS

Constellation uses close range radar sensors (not cameras) to gather anonymous information about occupant movements and statuses.