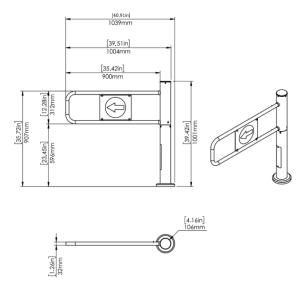

#### **SPECIFICATIONS**

• Post Height: 1000 mm / 39.37".

Passage Width: 530 mm / 20.86".

Barrier Length: 900 mm / 35.43".

Barrier Diameter: 105 mm / 4.13".

• Weight: 18 KG / 40 lbs.

#### **DIMENSIONS**

- WS 1 Uni-directional without lock.
- Post Height: 1000 mm / 39.42 in.
- Barrier Length: 900 mm / 35.42 in.
- Barrier Thickness: 32 mm / 1.25 in.
- Post Diameter: 106 mm / 4.16 in.