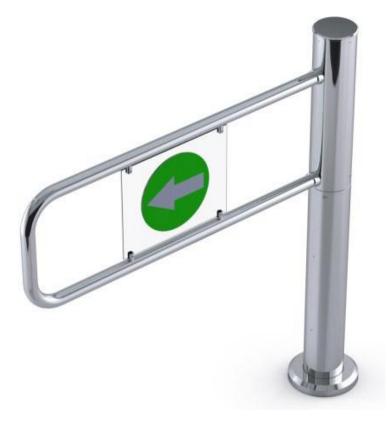

# Orion SGM100

# Pedestrian Swing Gate

## **FEATURES**

- Hand operated with auto closing.
- Extremely robust and water resistant.
- Unidirectional or bidirectional operation.
- Fail-safe operation as standard. (Optional fail-locked)
- Can be installed in conjunction with full height pedestrian doors, turnstiles, and Durapods.

#### **MATERIALS**

Stainless steel.