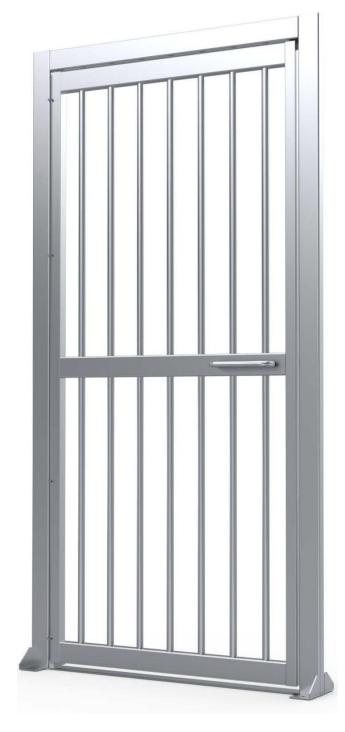

## **Orion MD100**

# Full Height Gate Product Data Sheet

- Gate Height: 2370 mm / 93.31 in.
- Passage Height: 2290 mm / 90.16 in.
- Gate Width: 1214 mm / 47.80 in.
- Passage Width: 1054 mm / 41.50 in.
- Weight: 85 KG / 187 lbs.

#### **INCLUDED FEATURES**

- Card Reader Mounting Plate
- Mesh Infill
- Rim Exit Device (Crash Bar)
- Exterior Locking & Latching Handles
- 3-Year Warranty