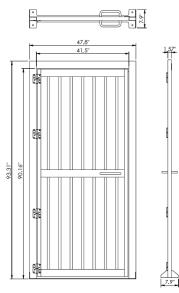

## **Orion MD100**

# Full Height Gate Product Data Sheet

- Gate Height: 2370 mm / 93.31 in.
- Passage Height: 2290 mm / 90.16 in.
- Gate Width: 1214 mm / 47.80 in.
- Passage Width: 1054 mm / 41.50 in.
- Weight: 85 KG / 187 lbs.